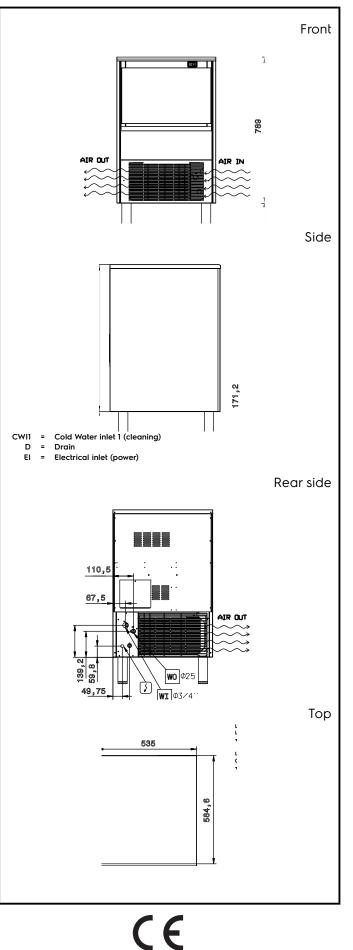

## Electrolux PROFESSIONAL

Ice Makers Ice Cuber (40gr), 55kg/24h, 25kg bin, air-cooled

| Electric                                                                                                                              |                                                                   |  |  |  |
|---------------------------------------------------------------------------------------------------------------------------------------|-------------------------------------------------------------------|--|--|--|
| Supply voltage:<br>Electrical power max:                                                                                              | 220-240 V/1N ph/50 Hz<br>0.37 kW                                  |  |  |  |
| Capacity:                                                                                                                             |                                                                   |  |  |  |
| Bin capacity:                                                                                                                         | 25 kg                                                             |  |  |  |
| Key Information:                                                                                                                      |                                                                   |  |  |  |
| External dimensions, Width:<br>External dimensions, Depth:<br>External dimensions, Height:<br>Net weight:<br>Output:<br>Kind of cube: | 535 mm<br>595 mm<br>894 mm<br>56 kg<br>62 kg/day<br>Ice Cube 40 g |  |  |  |
| Sustainability                                                                                                                        |                                                                   |  |  |  |
| Refrigerant type:<br>Refrigerant weight:<br>Water consumption:                                                                        | R290<br>95 g<br>5.9 lt/hr                                         |  |  |  |